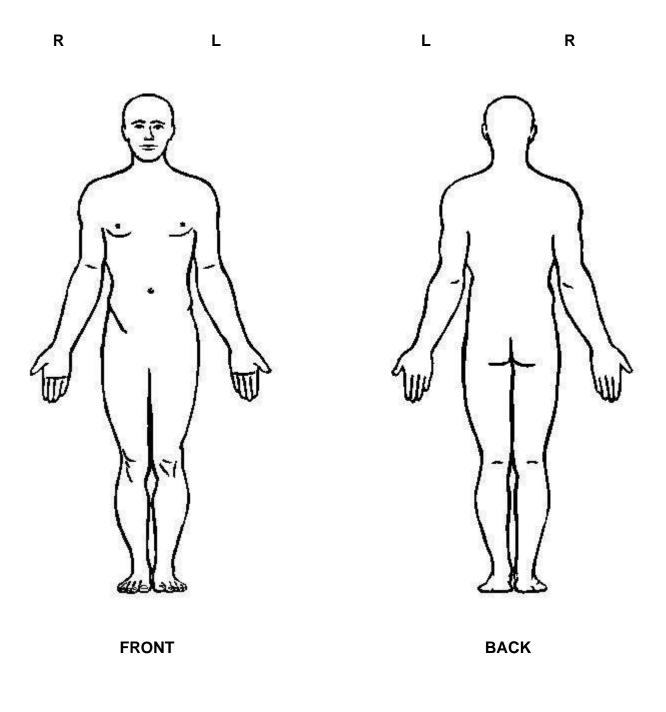

On the diagram below please circle the area(s) of your chief complaint(s)

Appointment cancellations not received within 24 hours prior to scheduled treatment time will result in payment of the full treatment fee.